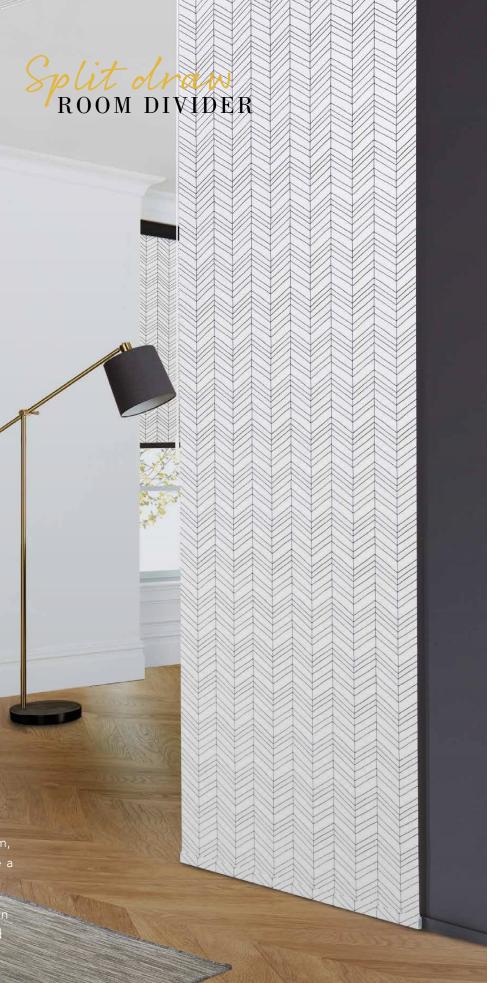

You can choose either a side or split draw panel blind to perfectly suit your windows requirements or mix and match fabric colours and textures to create an eye catching statement in your home, whatever you require we've got it covered.