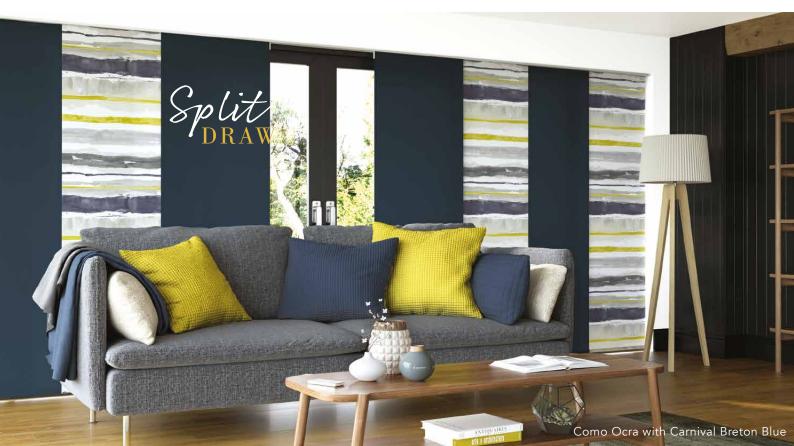

# WHAT'S YOUR STYLE? the panel blind collection

Panel blinds are an ideal choice for those who want to make an impact and add something a little different to their interior design scheme. With their flexible nature, not only do Panel Blinds make a sleek window decoration for larger windows, bi-fold or patio doors but they also make stunning room dividers.

### LET'S CREATE your space

Transform your space for modern living with chic and stylish panel blinds.

A versatile and contemporary way to control light, glare and privacy, panel blinds provide an innovative shading solution for larger windows and patio doors.

When open, the panels stack neatly behind one another allowing maximum light to enter the room. Sliding the panels into the closed position creates a unique fabric screen that provides light control and privacy.

You can choose either a side or split draw panel blind to perfectly suit your windows requirements or mix and match fabric colours and textures to create an eye catching statement in your home, whatever you require we've got it covered.