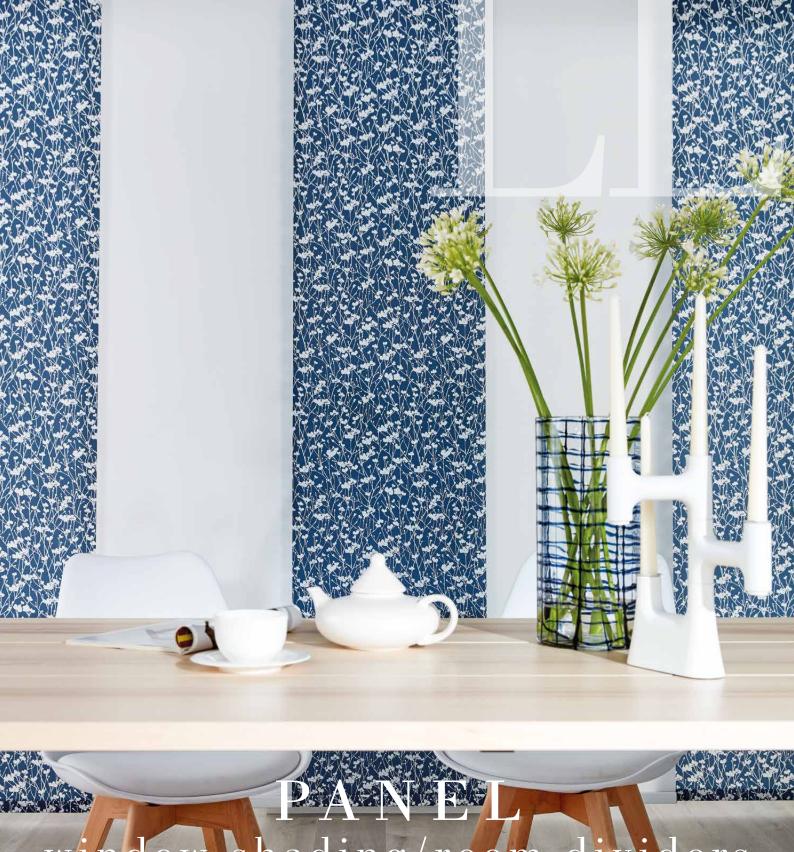

# WHAT'S YOUR STYLE? the panel blind collection

Panel blinds are an ideal choice for those who want to make an impact and add something a little different to their interior design scheme. With their flexible nature, not only do Panel Blinds make a sleek window decoration for larger windows, bi-fold or patio doors but they also make stunning room dividers.

### LET'S CREATE your space

Transform your space for modern living with chic and stylish panel blinds.

A versatile and contemporary way to control light, glare and privacy, panel blinds provide an innovative shading solution for larger windows and patio doors.

When open, the panels stack neatly behind one another allowing maximum light to enter the room. Sliding the panels into the closed position creates a unique fabric screen that provides light control and privacy.

Our UK manufactured panel blinds also make stunning room dividers that can be used to great effect in creating new living spaces within a modern home.

Panel blinds are designed not only to be long lasting and look beautiful, but also to be energy efficient, reducing solar gain during the summer months and helping to insulate your home through the winter.