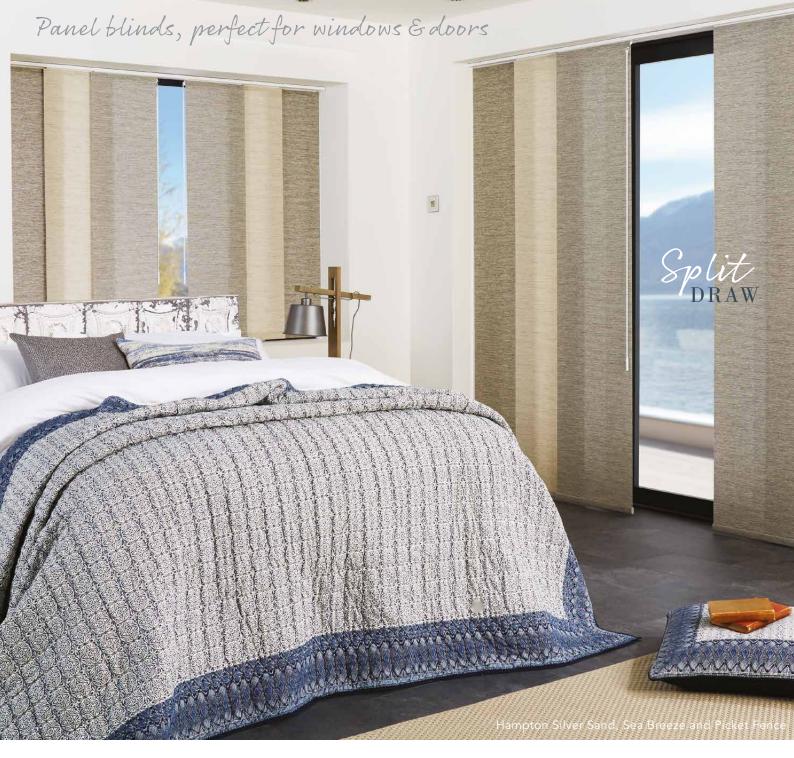

# WHAT'S YOUR STYLE? the panel blind collection

Panel blinds are an ideal choice for those who want to make an impact and add something a little different to their interior design scheme. With their flexible nature, not only do Panel Blinds make a sleek window decoration for larger windows, bi-fold or patio doors but they also make stunning room dividers.

### LET'S CREATE your space

Transform your space for modern living with chic and stylish panel blinds.

A versatile and contemporary way to control light, glare and privacy, panel blinds provide an innovative shading solution for larger windows and patio doors.

When open, the panels stack neatly behind one another allowing maximum light to enter the room. Sliding the panels into the closed position creates a unique fabric screen that provides light control and privacy.

You can choose either a side or split draw panel blind to perfectly suit your windows requirements or mix and match fabric colours and textures to create an eye catching statement in your home, whatever you require we've got it covered.