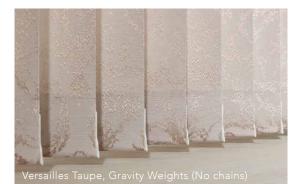

Available in a range of six contemporary colours, Slimline Vogue® is our UK designed and manufactured operating system that can co-ordinate or contrast with your fabric.

You also have the option of sewn in weights or new gravity weights at the bottom of the louvre, removing the need for chain and finishing off your blind perfectly.