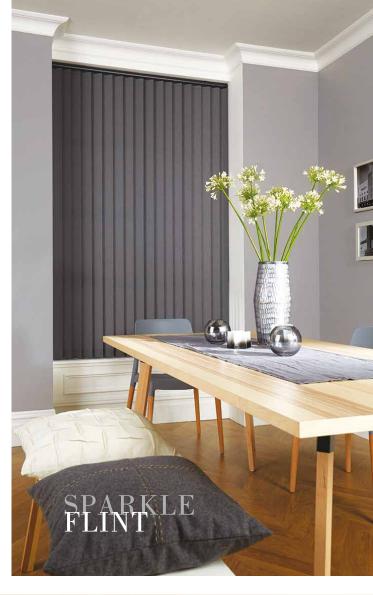

### **DESIGNED FOR YOU** perfect for modern living

Vertical blinds are designed to offer complete shading and privacy flexibility. Choose from a stunning range of fabrics designed to suit every room, colour scheme and shading requirement in your home, whether it be a light filtering, dimout or blackout fabric.

Available as either 89mm or 127mm louvre widths, our stylish vertical blind fabrics also feature special finishes which allow them to be easily maintained to keep them looking great for many years to come.