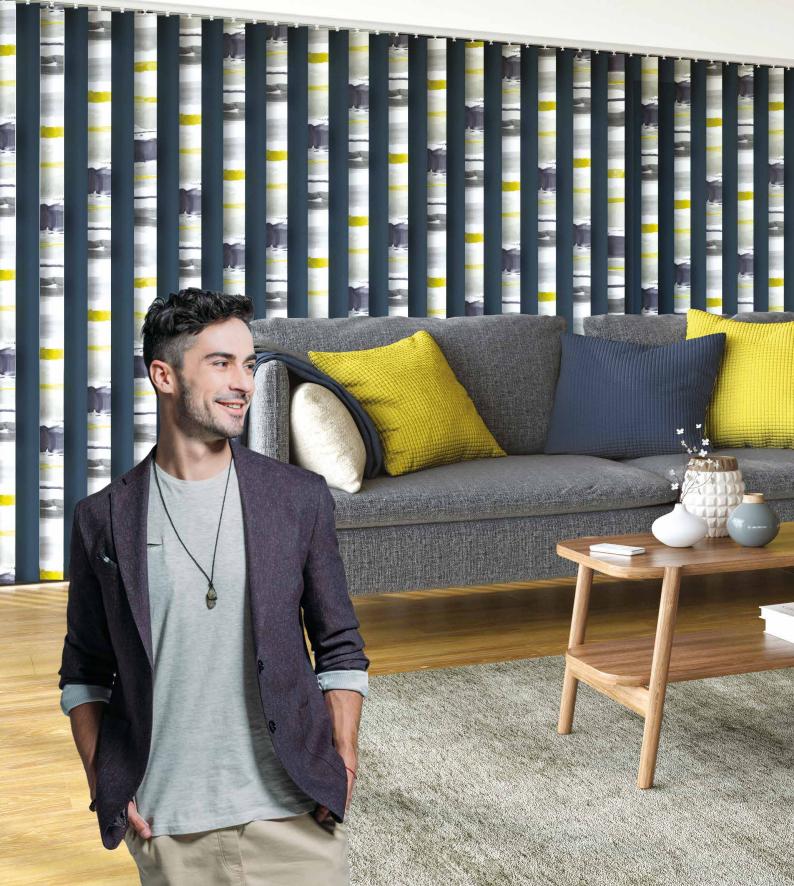

## WHAT'S YOUR STYLE? the vertical blind collection

Vertical blinds offer you the ultimate in shading flexibility and privacy.This well loved window shade has undergone a real transformation with sleek new finishes and stunning ranges of fabrics to choose from.Coupled with its clean and contemporary lines and the scope for large windows, vertical blinds are a fantastic choice for modern living.

### **DESIGNED FOR YOU** perfect for modern living

Vertical blinds are designed to offer complete shading and privacy flexibility. Choose from a stunning range of fabrics designed to suit every room, colour scheme and shading requirement in your home, whether it be a light filtering, dimout or blackout fabric.

Our made to measure vertical blinds can be drawn neatly to the side allowing unlimited views, or the louvres can be rotated to allow just the right amount of light into the room to maintain an element of privacy.

This highly practical window shade has no restriction on size, so they make an ideal choice for large windows, patios or bi-fold doors.

All our vertical blinds are designed to be child safe and we would recommend motorised or wand operation for convenience and safety.