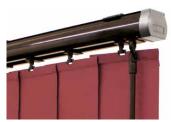

### SLEEK & STYLISH slimline vogue headrails

ICE WHITE

BRUSHED ALUMINIUM

## IT'S THE little things

Louvolite's Vertical shade enhancements have transformed the way we look at Vertical window blinds.

Slimline Vogue® offers a superior headrail system that will instantly modernise your blind with its sleek and contemporary appearance transforming your room with a modern look and feel.

Available in a range of six contemporary colours, Slimline Vogue® is our UK designed and manufactured operating system that can co-ordinate or contrast with your fabric.

You also have the option of sewn in weights or new gravity weights at the bottom of the louvre, removing the need for chain and finishing off your blind perfectly.