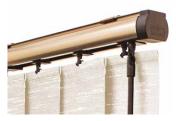

### SLEEK & STYLISH slimline vogue headrails

ICE WHITE

BRUSHED ALUMINIUM

#### CHAMPAGNE GOLD

ESPRESSO BROWN

ANTHRACITE GREY