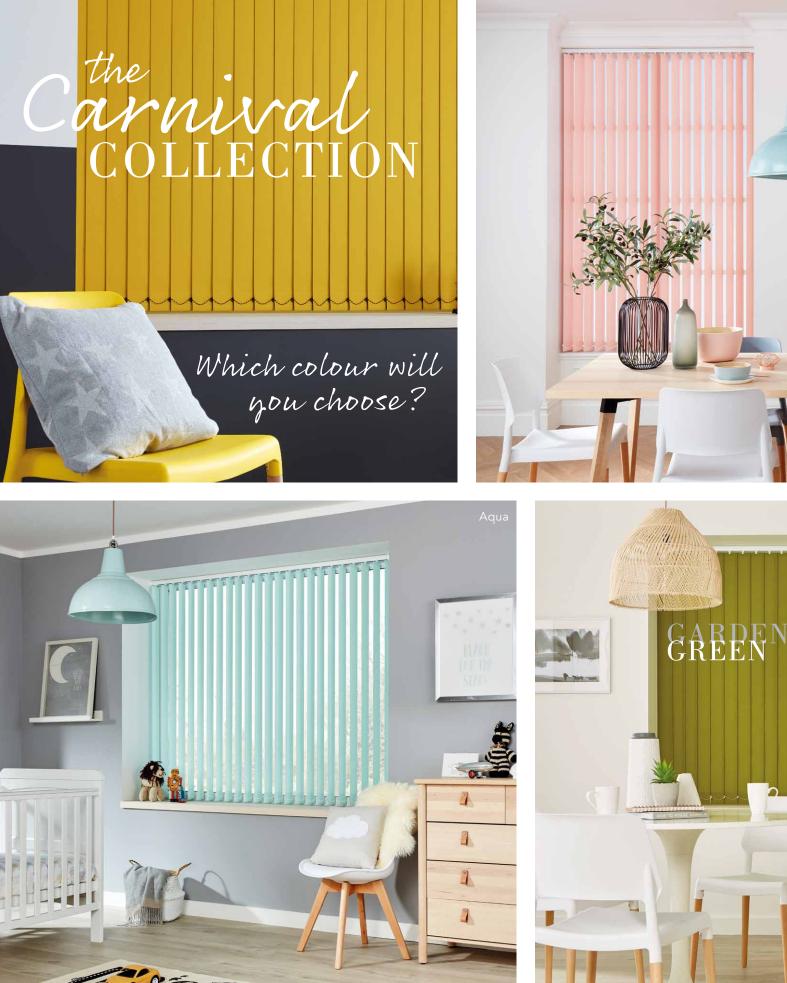

### **DESIGNED FOR YOU** perfect for modern living

Vertical blinds are designed to offer complete shading and privacy flexibility. Choose from a stunning range of fabrics designed to suit every room, colour scheme and shading requirement in your home, whether it be a light filtering, dimout or blackout fabric.

Available as either 89mm or 127mm louvre widths, our stylish vertical blind fabrics also feature special finishes which allow them to be easily maintained to keep them looking great for many years to come.