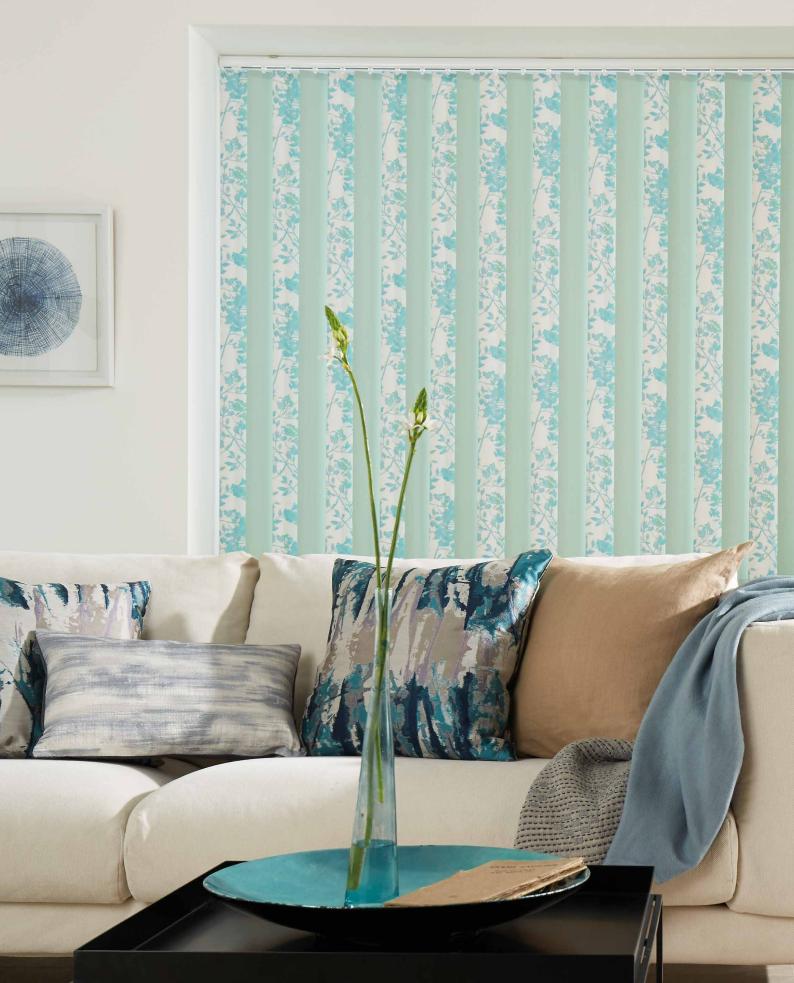

### **DESIGNED FOR YOU** perfect for modern living

Vertical blinds are designed to offer complete shading and privacy flexibility. Choose from a stunning range of fabrics designed to suit every room, colour scheme and shading requirement in your home, whether it be a light filtering, dimout or blackout fabric.

Our made to measure vertical blinds can be drawn neatly to the side allowing unlimited views, or the louvres can be rotated to allow just the right amount of light into the room to maintain an element of privacy.

Available as either 89mm or 127mm louvre widths, our stylish vertical blind fabrics also feature special finishes which allow them to be easily maintained to keep them looking great for many years to come.