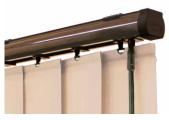

### SLEEK & STYLISH slimline vogue headrails

ICE WHITE

BRUSHED ALUMINIUM

#### CHAMPAGNE GOLD

ESPRESSO BROWN

ANTHRACITE GREY