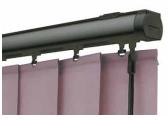

### SLEEK & STYLISH slimline vogue headrails

ICE WHITE

BRUSHED ALUMINIUM

#### CHAMPAGNE GOLD

ESPRESSO BROWN

ANTHRACITE GREY

#### PIANO BLACK

AVAILABLE WITH CONTRASTING CHROME END CAP