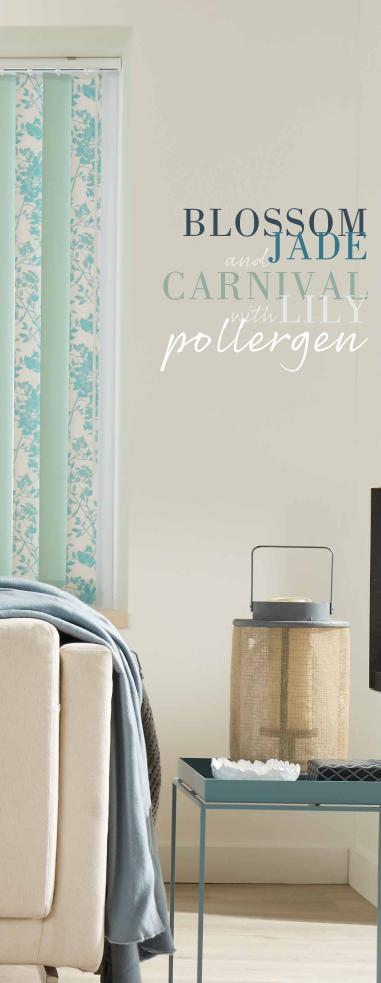

### Helping to reduce hayfever symptoms with

# Pollergen

Louvolite has created a unique fabric treatment which will help relieve hayfever symptoms, it's called Pollergen™.

Pollen, by its very nature is tacky and will stick to any surface it comes into contact with. Pollergen™ enhances this capture rate by the inclusion of a unique tackifier within the formula.

All Pollergen™ treated fabrics can be washed or wiped down as the active formulation continuously migrates to the surface of the fabric for continued protection.

So when selecting your new blinds, make Pollergen™ your fabric choice.