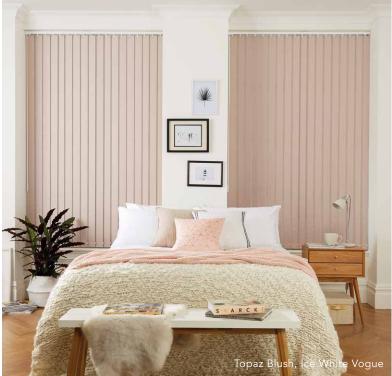

### **DESIGNED FOR YOU** perfect for modern living

Vertical blinds are designed to offer complete shading and privacy flexibility. Choose from a stunning range of fabrics designed to suit every room, colour scheme and shading requirement in your home, whether it be a light filtering, dimout or blackout fabric.

Our made to measure vertical blinds can be drawn neatly to the side allowing unlimited views, or the louvres can be rotated to allow just the right amount of light into the room to maintain an element of privacy.

Available as either 89mm or 127mm louvre widths, our stylish vertical blind fabrics also feature special finishes which allow them to be easily maintained to keep them looking great for many years to come.